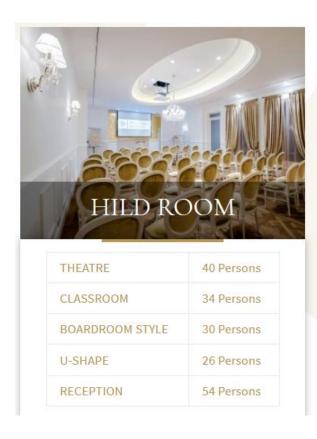

# CONFERENCE ROOMS

Our Hild Room and Saloon are equipped with air conditioning and state-of-the-art audiovisual technology. Available for exclusive company meetings and training as well as a perfect venue for business conferences.

| THEATRE         | 26 Persons |
|-----------------|------------|
| CLASSROOM       | 12 Persons |
| BOARDROOM STYLE | 12 Persons |
| U-SHAPE         | 8 Persons  |
| RECEPTION       | 40 Persons |