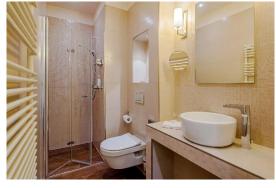

- Toiletry kit
- # Hairdryer
- Shaving mirror
- Reading lamp
- Magazines
- Bathroom with bath tub or shower
- Robe and slippers
- Rollaway or Baby cot (on request)